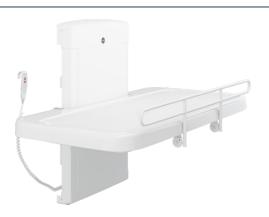

# Shower and changing tables

Pressalit shower and changing tables are designed and manufactured to provide a reliable foundation for the care of children and adults. Our shower and changing tables are fashioned to aid the comfort of the caregiver and care receiver.

Pressalit height adjustable shower and changing tables ensure optimal working conditions for caregivers and family members. Safety rails provide privacy and comfort for the user. The height adjustable feature makes lifting to and from the table easier and helps to avoid uncomfortable and dangerous working positions.

#### Product no. R8592318301

SCT 3000 Shower and change table with safety rail, electrically height adjustable Outer measurements: 41.6" x 75.2"

- Also available in 55.5"
- Maximum load: 440 lbs
- Also available with sapphire blue pads