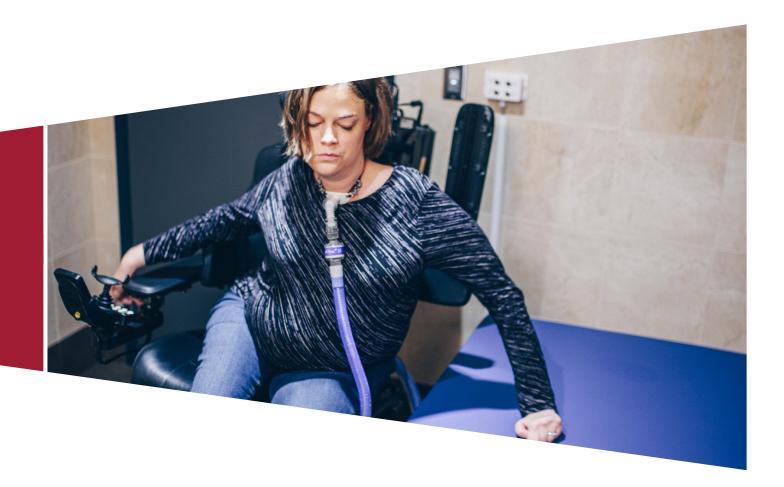

### Reliable safety for users and caregivers

Optimal working conditions are vital for providing care to people living with disabilities. Caregivers and family members are often subjected to dangerous working conditions when providing care in a facility not properly equipped to meet their needs. This can cause back, shoulder, and other injuries, putting the safety of the user and caregiver at risk.

Pressalit height adjustable shower and changing tables ensure optimal working conditions for caregivers and family members. Safety rails provide privacy and comfort for the user. The height adjustable feature makes lifting to and from the table easier and helps to avoid uncomfortable and dangerous working positions.