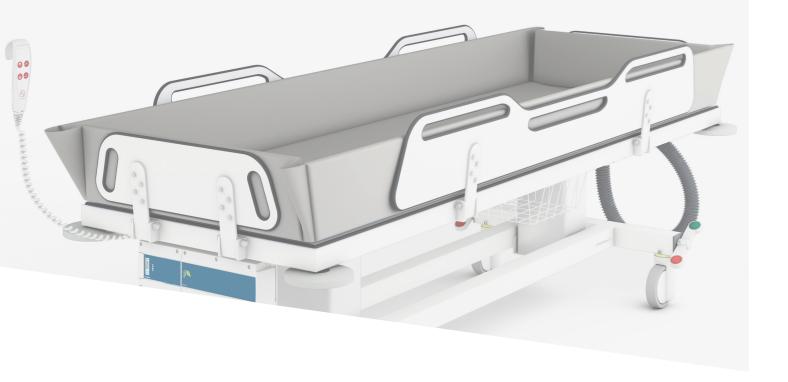

# Mobile shower and change trolley A flexible, safe, and easy-to-clean solution

Many settings need mobile shower and changing solutions that can be moved from place to place and at the same time accommodate the range of needs arising for users, caregivers, and family members. Pressalit's change trollleys can easily be adapted to a specific care situation and create space for flexibility in a safe and easy-to-clean care environment.

### A comfortable care situation requires secure solutions

Both the shower trolley and change trolley are equipped with safety rails along the sides, while the shower trolley also features a headboard and footboard. For individuals with sensory limitations, the firm, continuous safety rails help define the space visually. This not only helps prevent fall accidents; their robust extension and secure construction also serve to make the entire care situation safe and comfortable for the user. Furthermore, this helps reducing the risk of muscle tone disorders.

### Easy operation creates security for user and caregiver

For caregivers and family members providing care around the trolley, it is important that the trolley is both user-friendly and safe. This is the key element to creating an essential feeling of security. The rails, providing safety and increasing the user's sense of psychological well-being, are easily operated with one hand. This makes the caregiver's job easier. He or she can maintain uninterrupted contact with the user for increased security from any position around the trolley. Because the mobile shower and change trolley can be moved around and the safety rails can be lowered, the caregiver can easily ensure optimal working conditions on each side.