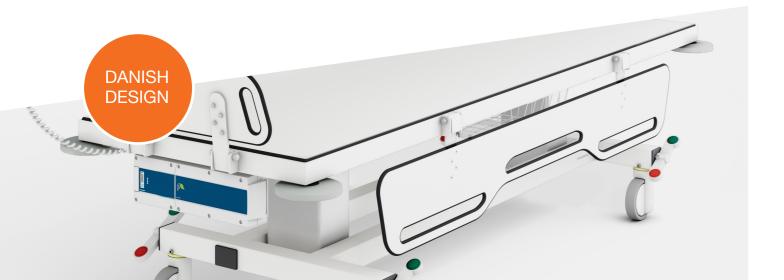

Pressalit height adjustable shower and changing tables ensure optimal working conditions for caregivers and family members. Safety rails provide privacy and comfort for the user. The height adjustable feature makes lifting to and from the table easier and helps to avoid uncomfortable and dangerous working positions.

Pressalit offers a lot of features to adapt shower and changing tables to match a given space and meet individual user needs. All Pressalit shower and changing tables come with a 3-year guarantee - our assurance of a stable, durable, and high quality solution.