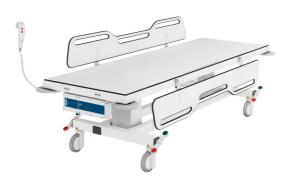

# Mobile shower and change trolley A flexible, safe, and easy-to-clean solution

Many settings need mobile shower and changing solutions that can be moved from place to place and at the same time accommodate the range of needs arising for users, caregivers, and family members. Pressalit's change trollleys can easily be adapted to a specific care situation and create space for flexibility in a safe and easy-to-clean care environment.

Because the mobile shower change trolley and mobile change trolley were both designed for the purpose of creating the best possible solution for users and caregivers, every detail and function on the trolleys have been carefully planned and tested by the designer in collaboration with professional care personnel in the development phase.

### A comfortable care situation requires secure solutions

Both the shower trolley and change trolley are equipped with safety rails along the sides, while the shower trolley also features a headboard and footboard. For individuals with sensory limitations, the firm, continuous safety rails help define the space visually. This not only helps prevent fall accidents; their robust extension and secure construction also serve to make the entire care situation safe and comfortable for the user. Furthermore, this helps reducing the risk of muscle tone disorders.

### Easy operation creates security for user and caregiver

For caregivers and family members providing care around the trolley, it is important that the trolley is both user-friendly and safe. This is the key element to creating an essential feeling of security. The rails, providing safety and increasing the user's sense of psychological well-being, are easily operated with one hand. This makes the caregiver's job easier. He or she can maintain uninterrupted contact with the user for increased security from any position around the trolley. Because the mobile shower and change trolley can be moved around and the safety rails can be lowered, the caregiver can easily ensure optimal working conditions on each side.

The user can lie on the trolley comfortably and securely while being moved, thereby reducing the number of shifts. The large diameter wheels ensure easy, comfortable transportation on a range of

surfaces, and the central lock system and non-slip foot pedals make it easy to lock all wheels at the same time.

The mattresses, which come separately, add to the feeling of comfort for the user when lying on the trolley, and at the same time they contribute to making the care situation easier for the caregiver. The lying surface being embraced by the folded mattress on the shower trolley creates a basin, which is easy to drain and quick to dry. This allows the user to remain lying on the trolley throughout the entire drying and dressing process, without water forming puddles on the mattress. Additionally, the shower as well as the change trolley mattress is easy to clean, thereby effectively maintaining optimal hygiene.