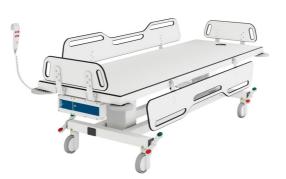

# Mobile shower and change trolley A flexible, safe, and easy-to-clean solution

Many settings need mobile shower and changing solutions that can be moved from place to place and at the same time accommodate the range of needs arising for users, caregivers, and family members. Pressalit's change trollleys can easily be adapted to a specific care situation and create space for flexibility in a safe and easy-to-clean care environment.

The user can lie on the trolley comfortably and securely while being moved, thereby reducing the number of shifts. The large diameter wheels ensure easy, comfortable transportation on a range of

surfaces, and the central lock system and non-slip foot pedals make it easy to lock all wheels at the same time.

#### Product no. R9464721000

MSCT 1 Shower change trolley, electrically tilt and height adjustable, central lock system, storage drawer, four one-hand operated fold-down sides, battery-powered.

Outer measurements: 32.3" x 86.2"

### Product no. R9462721000

MCT 2 Change trolley, electrically height adjustable, central lock system, storage drawer, two one-hand fold-down siderails, battery-powered.

Outer measurements: 32.3" x 86.2"