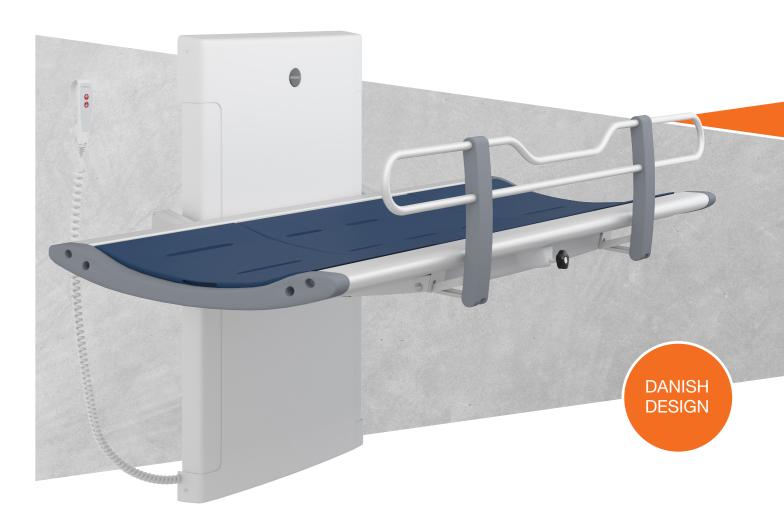

#### Product no. R8592318301

SCT 3000 Shower and change table with safety rail, electrically height adjustable Outer measurements: 41.6" x 75.2"

- Also available in 55.5"
- Maximum load: 440 lbs
- Also available with sapphire blue pads

#### Product no. R8435313299

SCT 3000 Shower and change table, with safety rail, fixed height.

Outer measurements: 40.6" x 55.5"

- Also available in 75.2"
- Maximum load: 440 lbs
- Also available with graphite grey pads