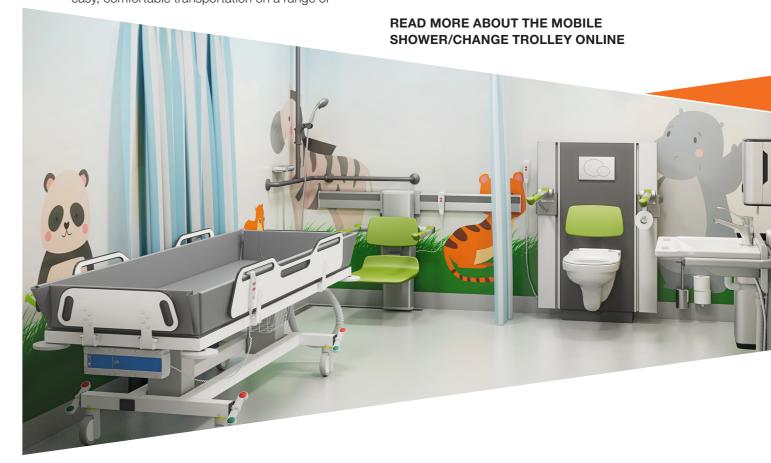

# Mobile shower and change trolley A flexible, safe, and easy-to-clean solution

Many settings need mobile shower and changing solutions that can be moved from place to place and at the same time accommodate the range of needs arising for users, caregivers, and family members. Pressalit's change trollleys can easily be adapted to a specific care situation and create space for flexibility in a safe and easy-to-clean care environment.

### A comfortable care situation requires secure solutions

Both the shower trolley and change trolley are equipped with safety rails along the sides, while the shower trolley also features a headboard and footboard. For individuals with sensory limitations, the firm, continuous safety rails help define the space visually. This not only helps prevent fall accidents; their robust extension and secure construction also serve to make the entire care situation safe and comfortable for the user. Furthermore, this helps reducing the risk of muscle tone disorders.

### Easy operation creates security for user and caregiver

For caregivers and family members providing care around the trolley, it is important that the trolley is both user-friendly and safe. This is the key element to creating an essential feeling of security. The rails, providing safety and increasing the user's sense of psychological well-being, are easily operated with one hand. This makes the caregiver's job easier. He or she can maintain uninterrupted contact with the user for increased security from any position around the trolley. Because the mobile shower and change trolley can be moved around and the safety rails can be lowered, the caregiver can easily ensure optimal working conditions on each side.