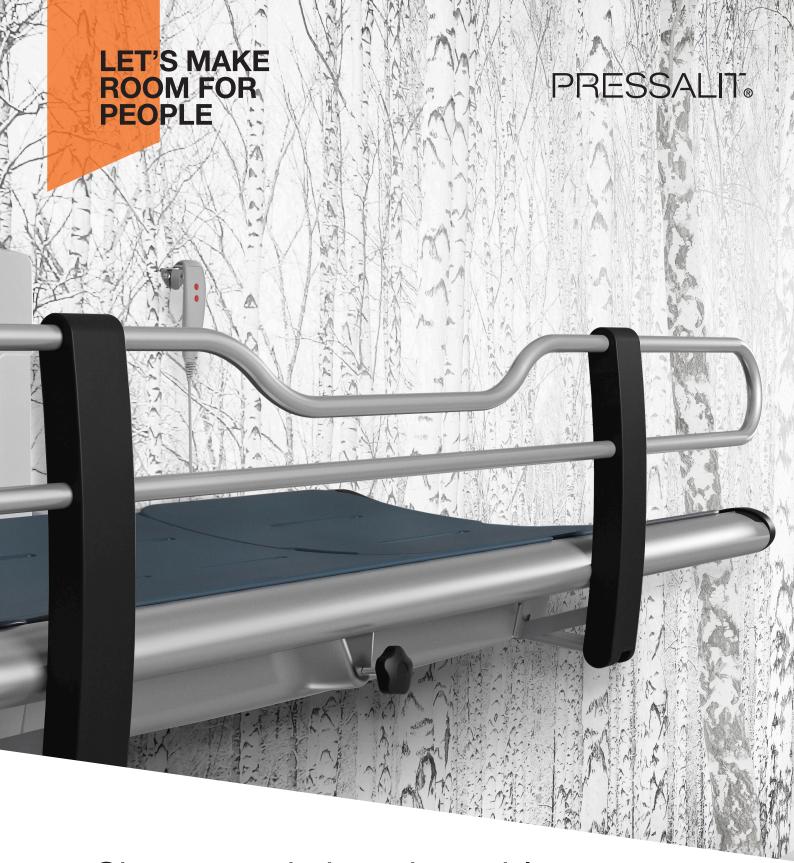

# Shower and changing tables

Pressalit shower and changing tables are designed and manufactured to provide a reliable foundation for the care of children and adults. Our shower and changing tables are fashioned to aid the comfort of the caregiver and care receiver.

Pressalit height adjustable shower and changing tables ensure optimal working conditions for caregivers and family members. Safety rails provide privacy and comfort for the user. The height adjustable feature makes lifting to and from the table easier and helps to avoid uncomfortable and dangerous working positions.