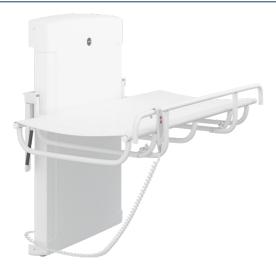

# Shower and changing tables

Pressalit shower and changing tables are designed and manufactured to provide a reliable foundation for the care of children and adults. Our shower and changing tables are fashioned to aid the comfort of the caregiver and care receiver.

Pressalit height adjustable shower and changing tables ensure optimal working conditions for caregivers and family members. Safety rails provide privacy and comfort for the user. The height adjustable feature makes lifting to and from the table easier and helps to avoid uncomfortable and dangerous working positions.

### Product no. R8592418000

SCT 2100 Shower and change table with safety rail, canvas cover, electrically height adjustable Outer measurements: 35.4" x 70.9"

- Also available with fine-mesh net
- Maximum load: 385 lbs