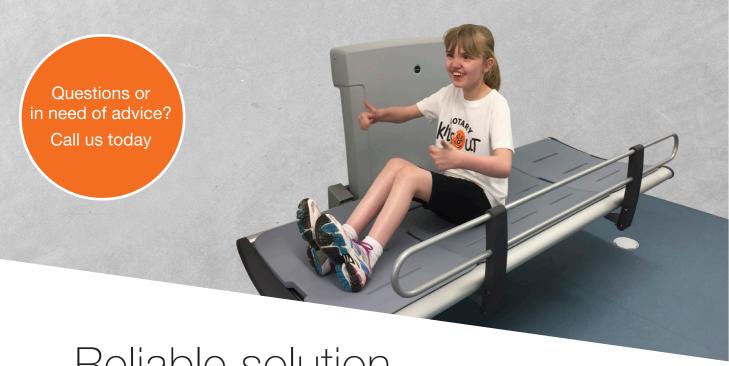

# Shower and changing tables

Pressalit shower and changing tables are designed and manufactured to provide a reliable foundation for the care of children and adults. Our shower and changing tables are fashioned to aid the comfort of the caregiver and care receiver.

Pressalit height adjustable shower and changing tables ensure optimal working conditions for caregivers and family members. Safety rails provide privacy and comfort for the user. The height adjustable feature makes lifting to and from the table easier and helps to avoid uncomfortable and dangerous working positions.