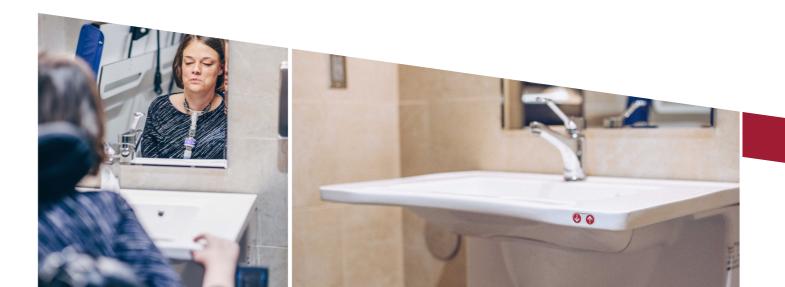

The Pittsburgh International Airport chose Pressalit products to improve accessibility in the terminal's family restroom. They have installed a Pressalit height adjustable sink and height adjustable adult-sized changing table. This makes it possible for families to travel comfortably, regardless of physical and mental ability.

This consultative process collected experiences and suggestions for the design of the sensory room and the family restroom. It became clear that one of the most important items for users is the availability of an adult-sized changing table – and that it is height adjustable. This improves the safety of use and eases the transfer from wheelchair to changing table. Travelers with disabilities would now have the dignity and privacy they need when visiting the airport.

### A better travel experience

Many families impacted by a disability do not fly long distance – in fact many do not fly at all. One reason for this is the lack of accessible facilities in family restrooms. The installation of a Pressalit adult-sized changing table and height adjustable sink is a major step to improve restroom accessibility. The impact is substantial. More people than expected use the changing table and the height adjustable sink, which improves the airport experience for visitors. Travelers have less stress and are more comfortable, which makes the flight more relaxing for everyone.