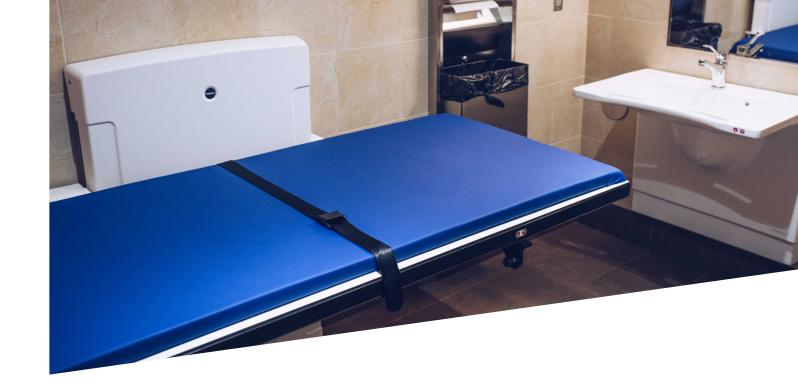

# Shower and changing tables

Pressalit shower and changing tables are designed and manufactured to provide a reliable foundation for the care of children and adults. Our shower and changing tables are fashioned to aid the comfort of the caregiver and care receiver.

Pressalit height adjustable shower and changing tables ensure optimal working conditions for caregivers and family members. Safety rails provide privacy and comfort for the user. The height adjustable feature makes lifting to and from the table easier and helps to avoid uncomfortable and dangerous working positions.