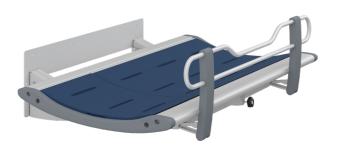

### Product no. R9462721000

MCT 2 Change trolley, electrically height adjustable, central lock system, storage drawer, two one-hand fold-down siderails, battery-powered.

Outer measurements: 32.3" x 86.2"

- Also available in 32.3" x 70.5"
- Mattress sold separately