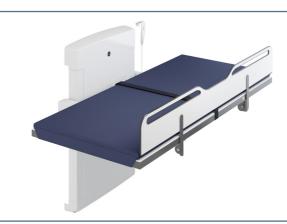

# Mobile shower and change trolley A flexible, safe, and easy-to-clean solution

Many settings need mobile shower and changing solutions that can be moved from place to place and at the same time accommodate the range of needs arising for users, caregivers, and family members. Pressalit's change trollleys can easily be adapted to a specific care situation and create space for flexibility in a safe and easy-to-clean care environment.

### A comfortable care situation requires secure solutions

Both the shower trolley and change trolley are equipped with safety rails along the sides, while the shower trolley also features a headboard and footboard. For individuals with sensory limitations, the firm, continuous safety rails help define the space visually. This not only helps prevent fall accidents; their robust extension and secure construction also serve to make the entire care situation safe and comfortable for the user. Furthermore, this helps reducing the risk of muscle tone disorders.

The mattresses, which come separately, add to the feeling of comfort for the user when lying on the trolley, and at the same time they contribute to making the care situation easier for the caregiver. The lying surface being embraced by the folded mattress on the shower trolley creates a basin, which is easy to drain and quick to dry. This allows the user to remain lying on the trolley throughout the entire drying and dressing process, without water forming puddles on the mattress. Additionally, the shower as well as the change trolley mattress is easy to clean, thereby effectively maintaining optimal hygiene.