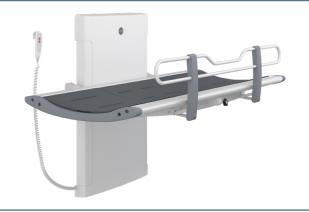

#### Product no. R9464721000

MSCT 1 Shower change trolley, electrically tilt and height adjustable, central lock system, storage drawer, four one-hand operated fold-down sides, battery-powered.

Outer measurements: 32.3" x 86.2"

- Also available in 32.3" x 70.5"
- Shower mattress sold separately